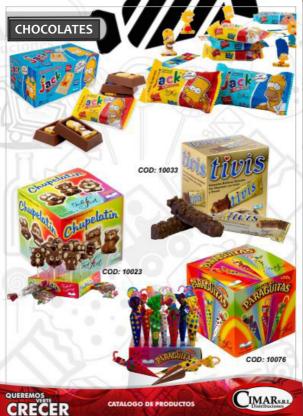

#### COFLEX TOOGRS

COD: 10524

COD: 10524 COD: 10740

#### COFLER 100 GRS

COFLER 55 GRS

10281 10267 10265 10705

#### COFLER 27 GRS

COD: 10268 COD: 10266 COD: 10264

ALM. MANI COD:10578

B. COOKIES COD:10572

BICOLOR COD:10576

CHOCO. COD:10579

LEC. COOKIES COD:10603

MENTA COD:10797 BANANA COD:10730